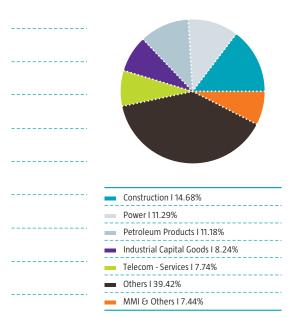

#### **Equities**

| Name of the Instrument                 | Industry Classification  | Quantity | Mkt Value<br>(Rs. in lac) | % to<br>NAV |
|----------------------------------------|--------------------------|----------|---------------------------|-------------|
| Thermax Ltd.                           | Industrial Capital Goods | 20000    | 172.39                    | 9.43        |
| Reliance Industries Ltd                | Petroleum Products       | 5000     | 142.54                    | 7.80        |
| Mcnally Bharat Engg Co Ltd             | Industrial Capital Goods | 50000    | 122.58                    | 6.71        |
| Punj Lloyd Ltd                         | Construction             | 20000    | 101.99                    | 5.58        |
| Alstom Projects India Ltd              | Industrial Capital Goods | 10000    | 93.95                     | 5.14        |
| K S B Pumps Ltd.                       | Industrial Products      | 18578    | 85.51                     | 4.68        |
| Religare Enterprises Ltd.              | Finance                  | 16523    | 83.68                     | 4.58        |
| ICICIBank Ltd.                         | Banks                    | 7000     | 82.93                     | 4.54        |
| Larsen & Toubro Ltd.                   | Construction             | 2000     | 82.58                     | 4.52        |
| EIH Ltd.                               | Hotels                   | 50000    | 81.85                     | 4.48        |
| Nicholas Piramal India Ltd.            | Pharmaceuticals          | 25000    | 76.26                     | 4.17        |
| Indian Hotels Ltd.                     | Hotels                   | 50000    | 67.27                     | 3.68        |
| Oil & Natural Gas Corporation Ltd.     | Oil                      | 5500     | 64.39                     | 3.52        |
| Zylog Systems Ltd.                     | Software                 | 20000    | 63.49                     | 3.47        |
| National Thermal Power Corporation Ltd | Power                    | 25000    | 59.16                     | 3.24        |
| Bayer India Ltd                        | Pesticides               | 15000    | 57.18                     | 3.13        |
| Astral Poly Technik Ltd.               | Industrial Products      | 28953    | 44.62                     | 2.44        |
| Mphasis Ltd                            | Software                 | 15000    | 42.89                     | 2.35        |
| Hindalco Industries Ltd                | Non - Ferrous Metals     | 20000    | 37.06                     | 2.03        |
| SKF India Ltd.                         | Industrial Products      | 8038     | 35.38                     | 1.94        |
| Zuari Industries Ltd                   | Fertilizers              | 10000    | 34.3                      | 1.88        |
| Elecon Engg. Co. Ltd.                  | Industrial Capital Goods | 10000    | 29.10                     | 1.59        |
| Everonn Systems India Ltd              | Software                 | 4953     | 23.21                     | 1.27        |
| Fairfield Atlas Ltd.                   | Auto Ancillaries         | 30000    | 20.31                     | 1.11        |
| B E M L Ltd                            | Industrial Capital Goods | 606      | 10.13                     | 0.55        |
| Allied Digital Services Ltd.           | Hardware                 | 846      | 3.91                      | 0.21        |
| Nitin Fire Protection Industries Ltd.  | Industrial Capital Goods | 585      | 2.45                      | 0.13        |
| Total                                  |                          |          | 1721.11                   | 94.16       |
| Money Market Instruments               |                          |          |                           |             |
| CBLO                                   |                          |          | 71.07                     | 3.89        |
| Others (Current Net Assets)            |                          |          | 35.75                     | 1.95        |
| Grand Total (Equities + MMI + Others)  |                          |          | 1827.93                   | 100.00      |