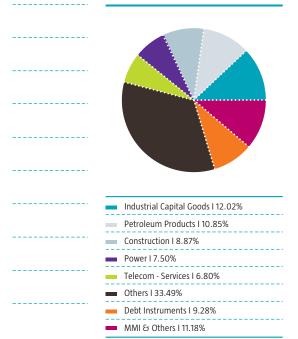

### **Asset composition as on 30.11.2007** (percentage to net assets)

#### **Equities**

| Name of the Instrument                                     | Industry Classification            | Quantity        | Mkt Value<br>(Rs. in lac) | % to<br>NA\  |
|------------------------------------------------------------|------------------------------------|-----------------|---------------------------|--------------|
| Reliance Industries Ltd                                    | Petroleum Products                 | 44000           | 1254.33                   | 7.13         |
| Larsen & Toubro Ltd.                                       | Construction                       | 25000           | 1032.25                   | 5.87         |
| Bharat Heavy Electricals Ltd                               | Industrial Capital Goods           | 33000           | 884.48                    | 5.03         |
| Jaiprakash Associates Ltd                                  | Construction                       | 40000           | 725.08                    | 4.12         |
| National Thermal Power Corporation Ltd                     | Power                              | 300000          | 709.95                    | 4.04         |
| Walchandnagar Industries Ltd.                              | Construction                       | 8035            | 692.73                    | 3.94         |
| Reliance Energy Ltd                                        | Power                              | 35000           | 608.34                    | 3.46         |
| Punj Lloyd Ltd                                             | Construction                       | 115000          | 586.44                    | 3.33         |
| Grasim Industries Ltd.                                     | Cement                             | 15000           | 568.94                    | 3.23         |
| Siemens Ltd.                                               | Industrial Capital Goods           | 30000           | 544.76                    | 3.10         |
| Reliance Communication Ltd.                                | Telecom - Services                 | 80000           | 539.88                    | 3.0          |
| Century Textiles & Industries Ltd.                         | Cement                             | 35000           | 389.13                    | 2.2          |
| Tata Power Co. Ltd.                                        | Power                              | 30000           | 351.69                    | 2.00         |
| Thermax Ltd.                                               | Industrial Capital Goods           | 40000           | 344.78                    | 1.96         |
| Tata Steel Ltd.                                            | Ferrous Metals                     | 40000           | 330.28                    | 1.88         |
| Alstom Projects India Ltd                                  | Industrial Capital Goods           | 35000           | 328.83                    | 1.87         |
| Associated Cement Companies Ltd.                           | Cement                             | 30000           | 326.84                    | 1.86         |
| Infrastructure Development Finance Co. Ltd.                |                                    | 150000          | 306.82                    | 1.74         |
| Hindustan Construction Co Ltd                              | Construction                       | 150000          | 301.65                    | 1.7          |
| Crompton Greaves Ltd.                                      | Industrial Capital Goods           | 70000           | 296.97                    | 1.69         |
| Power Grid Corporation Of India Ltd.                       | Power                              | 200000          | 295.8                     | 1.68         |
| Mcnally Bharat Engg Co Ltd                                 | Industrial Capital Goods           | 120000          | 294.18                    | 1.67         |
| Oil & Natural Gas Corporation Ltd.                         | Oil                                | 25000           | 292.69                    | 1.66         |
| Gujarat State Petronet Ltd                                 | Gas                                | 399850          | 292.29                    | 1.60         |
| Monnet Ispat & Energy Ltd                                  | Ferrous Metals                     | 70000           | 284.48                    | 1.62         |
| Bharati Airtel Ltd                                         | Telecom - Services                 | 29599           | 278.07                    | 1.58         |
| Sterlite Industries (I) Ltd                                | Non - Ferrous Metals               | 25000           | 258.69                    | 1.47         |
| ICICIBank Ltd.                                             | Banks                              | 20000           | 236.93                    | 1.35         |
| Esab (India) Ltd.                                          | Industrial Products                | 50395           | 217.18                    | 1.23         |
| Ultra Tech Cement Ltd                                      | Cement                             | 21427           | 211.57                    | 1.20         |
| J S W Steel Ltd.                                           | Ferrous Metals                     | 20000           | 201.81                    | 1.15         |
| D L F Limited                                              | Construction                       | 20000           | 188.78                    | 1.01         |
| Hindalco Industries Ltd                                    | Non - Ferrous Metals               | 100000          | 185.3                     |              |
| Mundra Port Special Economic Zone Ltd.  Ambuia Cements Ltd | Industrial Capital Goods<br>Cement | 19790<br>100000 | 182.66<br>150             | 1.04<br>0.85 |
| Consolidated Construction Consortium Ltd.                  |                                    |                 |                           | 0.82         |
| GVK Power & Infrastruction Consortium Eta.                 | Power                              | 14987<br>18436  | 144.44<br>140.31          | 0.82         |
| Shipping Corporation.Of India Ltd                          | Transportation                     | 50000           | 133.72                    | 0.80         |
| Gujarat NRE Coke Ltd                                       | Minerals/Mining                    | 100000          | 116.6                     | 0.76         |
| Cairn India Ltd.                                           | Oil                                | 50000           | 106.17                    | 0.60         |
| I V R C L Infra & Proj Ltd                                 | Construction                       | 20146           | 94.25                     | 0.54         |
| GMR Infrastructure Ltd                                     | Construction                       | 35000           | 89.07                     | 0.5          |
| Unitech Ltd.                                               | Construction                       | 20000           | 76.52                     | 0.3          |
| B F M L Ltd                                                | Industrial Capital Goods           | 1958            | 32.74                     | 0.4          |
| Supreme Infrastructure India Ltd.                          | Construction                       | 5396            | 7.30                      | 0.04         |
| Total                                                      | Construction                       | 3390            | 15635.72                  | 88.8         |
| Money Market Instruments                                   |                                    |                 |                           |              |
| 91 Days Treasury Bills (04/01/2008)                        |                                    | 1329000         | 1317.43                   | 7.49         |
| 91 Days Treasury Bills (07/12/2007)                        |                                    | 30000           | 29.94                     | 0.1          |
| CBLO                                                       |                                    |                 | 396.55                    | 2.2          |
| Total                                                      |                                    |                 | 1743.92                   | 9.9          |
| Others (Current Net Assets)                                |                                    |                 | 214.75                    | 1.22         |
| Grand Total (Equities + MMI + Others)                      |                                    |                 | 17594.39                  | 100.00       |