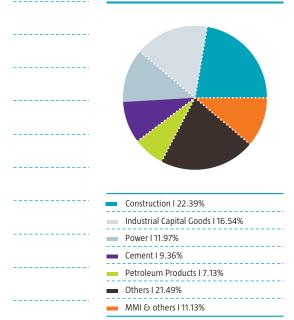

### **Asset composition as on 30.11.2007** (percentage to net assets)

#### **Equities**

| Name of the Instrument                                     | Industry Classification            | Quantity        | Mkt Value<br>(Rs. in lac) | % to<br>NA\  |
|------------------------------------------------------------|------------------------------------|-----------------|---------------------------|--------------|
| Reliance Industries Ltd                                    | Petroleum Products                 | 44000           | 1254.33                   | 7.13         |
| Larsen & Toubro Ltd.                                       | Construction                       | 25000           | 1032.25                   | 5.87         |
| Bharat Heavy Electricals Ltd                               | Industrial Capital Goods           | 33000           | 884.48                    | 5.03         |
| Jaiprakash Associates Ltd                                  | Construction                       | 40000           | 725.08                    | 4.12         |
| National Thermal Power Corporation Ltd                     | Power                              | 300000          | 709.95                    | 4.04         |
| Walchandnagar Industries Ltd.                              | Construction                       | 8035            | 692.73                    | 3.94         |
| Reliance Energy Ltd                                        | Power                              | 35000           | 608.34                    | 3.46         |
| Punj Lloyd Ltd                                             | Construction                       | 115000          | 586.44                    | 3.33         |
| Grasim Industries Ltd.                                     | Cement                             | 15000           | 568.94                    | 3.23         |
| Siemens Ltd.                                               | Industrial Capital Goods           | 30000           | 544.76                    | 3.10         |
| Reliance Communication Ltd.                                | Telecom - Services                 | 80000           | 539.88                    | 3.0          |
| Century Textiles & Industries Ltd.                         | Cement                             | 35000           | 389.13                    | 2.2          |
| Tata Power Co. Ltd.                                        | Power                              | 30000           | 351.69                    | 2.00         |
| Thermax Ltd.                                               | Industrial Capital Goods           | 40000           | 344.78                    | 1.96         |
| Tata Steel Ltd.                                            | Ferrous Metals                     | 40000           | 330.28                    | 1.88         |
| Alstom Projects India Ltd                                  | Industrial Capital Goods           | 35000           | 328.83                    | 1.87         |
| Associated Cement Companies Ltd.                           | Cement                             | 30000           | 326.84                    | 1.86         |
| Infrastructure Development Finance Co. Ltd.                |                                    | 150000          | 306.82                    | 1.74         |
| Hindustan Construction Co Ltd                              | Construction                       | 150000          | 301.65                    | 1.7          |
| Crompton Greaves Ltd.                                      | Industrial Capital Goods           | 70000           | 296.97                    | 1.69         |
| Power Grid Corporation Of India Ltd.                       | Power                              | 200000          | 295.8                     | 1.68         |
| Mcnally Bharat Engg Co Ltd                                 | Industrial Capital Goods           | 120000          | 294.18                    | 1.67         |
| Oil & Natural Gas Corporation Ltd.                         | Oil                                | 25000           | 292.69                    | 1.66         |
| Gujarat State Petronet Ltd                                 | Gas                                | 399850          | 292.29                    | 1.60         |
| Monnet Ispat & Energy Ltd                                  | Ferrous Metals                     | 70000           | 284.48                    | 1.62         |
| Bharati Airtel Ltd                                         | Telecom - Services                 | 29599           | 278.07                    | 1.58         |
| Sterlite Industries (I) Ltd                                | Non - Ferrous Metals               | 25000           | 258.69                    | 1.47         |
| ICICIBank Ltd.                                             | Banks                              | 20000           | 236.93                    | 1.35         |
| Esab (India) Ltd.                                          | Industrial Products                | 50395           | 217.18                    | 1.23         |
| Ultra Tech Cement Ltd                                      | Cement                             | 21427           | 211.57                    | 1.20         |
| J S W Steel Ltd.                                           | Ferrous Metals                     | 20000           | 201.81                    | 1.15         |
| D L F Limited                                              | Construction                       | 20000           | 188.78                    | 1.01         |
| Hindalco Industries Ltd                                    | Non - Ferrous Metals               | 100000          | 185.3                     |              |
| Mundra Port Special Economic Zone Ltd.  Ambuia Cements Ltd | Industrial Capital Goods<br>Cement | 19790<br>100000 | 182.66<br>150             | 1.04<br>0.85 |
| Consolidated Construction Consortium Ltd.                  |                                    |                 |                           | 0.82         |
| GVK Power & Infrastruction Consortium Eta.                 | Power                              | 14987<br>18436  | 144.44<br>140.31          | 0.82         |
| Shipping Corporation.Of India Ltd                          | Transportation                     | 50000           | 133.72                    | 0.80         |
| Gujarat NRE Coke Ltd                                       | Minerals/Mining                    | 100000          | 116.6                     | 0.76         |
| Cairn India Ltd.                                           | Oil                                | 50000           | 106.17                    | 0.60         |
| I V R C L Infra & Proj Ltd                                 | Construction                       | 20146           | 94.25                     | 0.54         |
| GMR Infrastructure Ltd                                     | Construction                       | 35000           | 89.07                     | 0.5          |
| Unitech Ltd.                                               | Construction                       | 20000           | 76.52                     | 0.3          |
| B F M L Ltd                                                | Industrial Capital Goods           | 1958            | 32.74                     | 0.4          |
| Supreme Infrastructure India Ltd.                          | Construction                       | 5396            | 7.30                      | 0.04         |
| Total                                                      | Construction                       | 3390            | 15635.72                  | 88.8         |
| Money Market Instruments                                   |                                    |                 |                           |              |
| 91 Days Treasury Bills (04/01/2008)                        |                                    | 1329000         | 1317.43                   | 7.49         |
| 91 Days Treasury Bills (07/12/2007)                        |                                    | 30000           | 29.94                     | 0.1          |
| CBLO                                                       |                                    |                 | 396.55                    | 2.2          |
| Total                                                      |                                    |                 | 1743.92                   | 9.9          |
| Others (Current Net Assets)                                |                                    |                 | 214.75                    | 1.22         |
| Grand Total (Equities + MMI + Others)                      |                                    |                 | 17594.39                  | 100.00       |