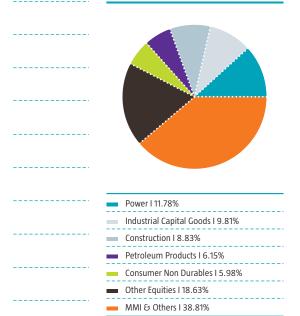

### **Asset composition as on 30.11.2007** (percentage to net assets)

#### **Equities**

| Name of the Instrument                 | Industry Classification  | Quantity | Mkt Value<br>(Rs. in lac) | % to<br>NAV |
|----------------------------------------|--------------------------|----------|---------------------------|-------------|
| Thermax Ltd.                           | Industrial Capital Goods | 20000    | 172.39                    | 9.43        |
| Reliance Industries Ltd                | Petroleum Products       | 5000     | 142.54                    | 7.80        |
| Mcnally Bharat Engg Co Ltd             | Industrial Capital Goods | 50000    | 122.58                    | 6.71        |
| Punj Lloyd Ltd                         | Construction             | 20000    | 101.99                    | 5.58        |
| Alstom Projects India Ltd              | Industrial Capital Goods | 10000    | 93.95                     | 5.14        |
| K S B Pumps Ltd.                       | Industrial Products      | 18578    | 85.51                     | 4.68        |
| Religare Enterprises Ltd.              | Finance                  | 16523    | 83.68                     | 4.58        |
| ICICIBank Ltd.                         | Banks                    | 7000     | 82.93                     | 4.54        |
| Larsen & Toubro Ltd.                   | Construction             | 2000     | 82.58                     | 4.52        |
| EIH Ltd.                               | Hotels                   | 50000    | 81.85                     | 4.48        |
| Nicholas Piramal India Ltd.            | Pharmaceuticals          | 25000    | 76.26                     | 4.17        |
| Indian Hotels Ltd.                     | Hotels                   | 50000    | 67.27                     | 3.68        |
| Oil & Natural Gas Corporation Ltd.     | Oil                      | 5500     | 64.39                     | 3.52        |
| Zylog Systems Ltd.                     | Software                 | 20000    | 63.49                     | 3.47        |
| National Thermal Power Corporation Ltd | Power                    | 25000    | 59.16                     | 3.24        |
| Bayer India Ltd                        | Pesticides               | 15000    | 57.18                     | 3.13        |
| Astral Poly Technik Ltd.               | Industrial Products      | 28953    | 44.62                     | 2.44        |
| Mphasis Ltd                            | Software                 | 15000    | 42.89                     | 2.35        |
| Hindalco Industries Ltd                | Non - Ferrous Metals     | 20000    | 37.06                     | 2.03        |
| SKF India Ltd.                         | Industrial Products      | 8038     | 35.38                     | 1.94        |
| Zuari Industries Ltd                   | Fertilizers              | 10000    | 34.3                      | 1.88        |
| Elecon Engg. Co. Ltd.                  | Industrial Capital Goods | 10000    | 29.10                     | 1.59        |
| Everonn Systems India Ltd              | Software                 | 4953     | 23.21                     | 1.27        |
| Fairfield Atlas Ltd.                   | Auto Ancillaries         | 30000    | 20.31                     | 1.11        |
| B E M L Ltd                            | Industrial Capital Goods | 606      | 10.13                     | 0.55        |
| Allied Digital Services Ltd.           | Hardware                 | 846      | 3.91                      | 0.21        |
| Nitin Fire Protection Industries Ltd.  | Industrial Capital Goods | 585      | 2.45                      | 0.13        |
| Total                                  |                          |          | 1721.11                   | 94.16       |
| Money Market Instruments               |                          |          |                           |             |
| CBLO                                   |                          |          | 71.07                     | 3.89        |
| Others (Current Net Assets)            |                          |          | 35.75                     | 1.95        |
| Grand Total (Equities + MMI + Others)  |                          |          | 1827.93                   | 100.00      |