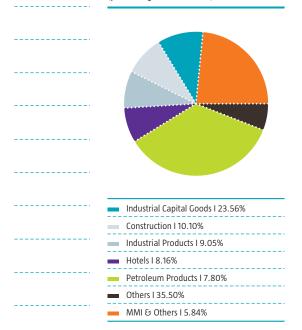

### **Asset composition as on 30.11.2007** (percentage to net assets)

#### **Equities**

| Name of the Instrument                 | Industry Classification  | Quantity | Mkt Value<br>(Rs. in lac) | % to<br>NAV |
|----------------------------------------|--------------------------|----------|---------------------------|-------------|
| Thermax Ltd.                           | Industrial Capital Goods | 20000    | 172.39                    | 9.43        |
| Reliance Industries Ltd                | Petroleum Products       | 5000     | 142.54                    | 7.80        |
| Mcnally Bharat Engg Co Ltd             | Industrial Capital Goods | 50000    | 122.58                    | 6.71        |
| Punj Lloyd Ltd                         | Construction             | 20000    | 101.99                    | 5.58        |
| Alstom Projects India Ltd              | Industrial Capital Goods | 10000    | 93.95                     | 5.14        |
| K S B Pumps Ltd.                       | Industrial Products      | 18578    | 85.51                     | 4.68        |
| Religare Enterprises Ltd.              | Finance                  | 16523    | 83.68                     | 4.58        |
| ICICIBank Ltd.                         | Banks                    | 7000     | 82.93                     | 4.54        |
| Larsen & Toubro Ltd.                   | Construction             | 2000     | 82.58                     | 4.52        |
| EIH Ltd.                               | Hotels                   | 50000    | 81.85                     | 4.48        |
| Nicholas Piramal India Ltd.            | Pharmaceuticals          | 25000    | 76.26                     | 4.17        |
| Indian Hotels Ltd.                     | Hotels                   | 50000    | 67.27                     | 3.68        |
| Oil & Natural Gas Corporation Ltd.     | Oil                      | 5500     | 64.39                     | 3.52        |
| Zylog Systems Ltd.                     | Software                 | 20000    | 63.49                     | 3.47        |
| National Thermal Power Corporation Ltd | Power                    | 25000    | 59.16                     | 3.24        |
| Bayer India Ltd                        | Pesticides               | 15000    | 57.18                     | 3.13        |
| Astral Poly Technik Ltd.               | Industrial Products      | 28953    | 44.62                     | 2.44        |
| Mphasis Ltd                            | Software                 | 15000    | 42.89                     | 2.35        |
| Hindalco Industries Ltd                | Non - Ferrous Metals     | 20000    | 37.06                     | 2.03        |
| SKF India Ltd.                         | Industrial Products      | 8038     | 35.38                     | 1.94        |
| Zuari Industries Ltd                   | Fertilizers              | 10000    | 34.3                      | 1.88        |
| Elecon Engg. Co. Ltd.                  | Industrial Capital Goods | 10000    | 29.10                     | 1.59        |
| Everonn Systems India Ltd              | Software                 | 4953     | 23.21                     | 1.27        |
| Fairfield Atlas Ltd.                   | Auto Ancillaries         | 30000    | 20.31                     | 1.11        |
| B E M L Ltd                            | Industrial Capital Goods | 606      | 10.13                     | 0.55        |
| Allied Digital Services Ltd.           | Hardware                 | 846      | 3.91                      | 0.21        |
| Nitin Fire Protection Industries Ltd.  | Industrial Capital Goods | 585      | 2.45                      | 0.13        |
| Total                                  |                          |          | 1721.11                   | 94.16       |
| Money Market Instruments               |                          |          |                           |             |
| CBLO                                   |                          |          | 71.07                     | 3.89        |
| Others (Current Net Assets)            |                          |          | 35.75                     | 1.95        |
| Grand Total (Equities + MMI + Others)  |                          |          | 1827.93                   | 100.00      |