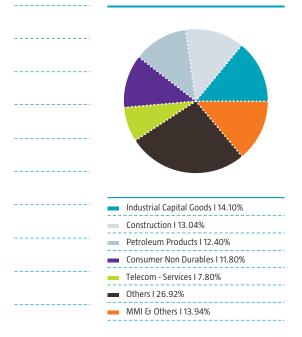

#### Asset composition as on 30.11.2007 (percentage to net assets)

#### **Equities**

| Name of the Instrument                            | Industry Classification                   | Quantity        | Mkt Value<br>(Rs. in lac) | % to<br>NAV  |
|---------------------------------------------------|-------------------------------------------|-----------------|---------------------------|--------------|
| Reliance Industries Ltd                           | Petroleum Products                        | 80000           | 2280.60                   | 10.48        |
| Larsen & Toubro Ltd.                              | Construction                              | 50000           | 2064.50                   | 9.49         |
| Bharat Heavy Electricals Ltd                      | Industrial Capital Goods                  | 50000           | 1340.13                   | 6.16         |
| National Thermal Power Corporation Ltd            | Power                                     | 350000          | 828.28                    | 3.81         |
| Siemens Ltd.                                      | Industrial Capital Goods                  | 40000           | 726.34                    | 3.34         |
| Punj Lloyd Ltd                                    | Construction                              | 140000          | 713.93                    | 3.28         |
| Reliance Energy Ltd                               | Power                                     | 40000           | 695.24                    | 3.20         |
| State Bank Of India                               | Banks                                     | 30000           | 690.09                    | 3.17         |
| Reliance Communication Ltd.                       | Telecom - Services                        | 95000           | 641.11                    | 2.95         |
| Grasim Industries Ltd.                            | Cement                                    | 15000           | 568.94                    | 2.62         |
| Steel Authority Of India Ltd                      | Ferrous Metals                            | 200000          | 516.90                    | 2.38         |
| Mahindra & Mahindra Ltd.                          | Auto                                      | 70000           | 512.26                    | 2.35         |
| Bharati Airtel Ltd                                | Telecom - Services                        | 50000           | 469.73                    | 2.16         |
| Reliance Petroleum Ltd.                           | Petroleum Products                        | 200000          | 435.50                    | 2.00         |
| Cairn India Ltd.                                  | Oil                                       | 200000          | 424.70                    | 1.95         |
| ICICIBank Ltd.                                    | Banks<br>Software                         | 35000           | 414.63                    | 1.91         |
| Infosys Technologies Ltd<br>Aditya Birla Nuvo Ltd | Textile Products                          | 25200<br>25000  | 404.22<br>390.63          | 1.86<br>1.80 |
| Hindalco Industries Ltd                           | Non - Ferrous Metals                      | 200000          | 390.63                    | 1.80         |
| Associated Cement Companies Ltd.                  | Cement                                    | 30000           | 326.83                    | 1.70         |
| Tech Mahindra Ltd.                                | Software                                  | 31000           | 318.26                    | 1.46         |
| Oil & Natural Gas Corporation Ltd.                | Oil                                       | 25000           | 292.69                    | 1.46         |
| TTC Ltd.                                          | Consumer Non Durables                     | 150000          | 282.90                    | 1.30         |
| Century Textiles & Industries Ltd.                | Cement                                    | 25000           | 277.95                    | 1.28         |
| Tata Steel Ltd.                                   | Ferrous Metals                            | 30000           | 247.71                    | 1.14         |
| Industrial Development Bank Of India              | Banks                                     | 150000          | 244.27                    | 1.12         |
| Monnet Ispat & Energy Ltd                         | Ferrous Metals                            | 60000           | 243.84                    | 1.12         |
| Petronet LNG Ltd.                                 | Gas                                       | 225000          | 233.10                    | 1.07         |
| Ranbaxy Laboratories Ltd.                         | Pharmaceuticals                           | 60000           | 232.29                    | 1.07         |
| Ambuja Cements Ltd                                | Cement                                    | 150000          | 225.00                    | 1.03         |
| Lupin Laboratories Ltd                            | Pharmaceuticals                           | 40000           | 210.22                    | 0.97         |
| Hindustan Unilever Ltd                            | Consumer Non Durables                     | 100000          | 207.15                    | 0.95         |
| Maruti Udyog Ltd                                  | Auto                                      | 20000           | 202.47                    | 0.93         |
| D L F Ltd                                         | Construction                              | 20000           | 188.78                    | 0.87         |
| Axis Bank                                         | Banks                                     | 20000           | 186.25                    | 0.86         |
| Tata Consultancy Services Ltd.                    | Software                                  | 15000           | 152.09                    | 0.70         |
| Ultra Tech Cement Ltd                             | Cement                                    | 15000           | 148.11                    | 0.68         |
| Tata Motors Ltd.                                  | Auto                                      | 20000           | 146.67                    | 0.67         |
| H D F C Bank Ltd.                                 | Banks                                     | 8000            | 137.52                    | 0.63         |
| Mcnally Bharat Engg Co Ltd                        | Industrial Capital Goods                  | 50000           | 122.57                    | 0.56         |
| Power Finance Corporation Ltd.                    | Finance                                   | 50050           | 121.90                    | 0.56         |
| GVK Power & Infrastructure Ltd.                   | Power                                     | 15000           | 114.16                    | 0.52         |
| U C O Bank Ltd                                    | Banks                                     | 200000          | 111.70                    | 0.51         |
| Tata Teleservices (Mah) Ltd.                      | Telecom - Services                        | 200000          | 96.40                     | 0.44<br>0.41 |
| Dish T V India Ltd<br>Autoline Industries Ltd.    | Media හ Entertainment<br>Auto Ancillaries | 110000<br>50000 | 90.25<br>78.20            | 0.41         |
| B E M L Ltd                                       | Industrial Capital Goods                  | 4556            | 76.20<br>76.19            | 0.35         |
| Power Grid Corporation Of India Ltd.              | Power                                     | 50661           | 74.93                     | 0.33         |
| Empee Distilleries Ltd.                           | Consumer Non Durables                     | 18122           | 52.86                     | 0.34         |
| Religare Enterprises Ltd.                         | Finance                                   | 9042            | 45.79                     | 0.24         |
| Sundaram Fasteners Ltd.                           | Auto Ancillaries                          | 75000           | 37.31                     | 0.21         |
| Total                                             | Adto Allellaries                          | 75000           | 20014.69                  | 92.00        |
| Money Market Instruments                          |                                           |                 | 200105                    | 52.00        |
| 91 Days Treasury Bills (04/01/2008)               |                                           | 284750          | 281.91                    | 1.30         |
| CBLO                                              |                                           | 204/30          | 353.06                    | 1.62         |
| Total                                             |                                           |                 | <b>634.97</b>             | 2.92         |
| Others (Current Net Assets)                       |                                           |                 | 1104.98                   | 5.08         |
| Grand Total (Equities + MMI + Others)             |                                           |                 | 21754.64                  | 100.00       |
|                                                   |                                           |                 |                           |              |