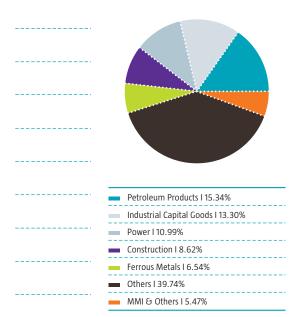

### **Asset composition as on 30.11.2007** (percentage to net assets)

#### **Equities**

| Name of the Instrument                                                      | Industry Classification  | Quantity | Mkt Value<br>(Rs. in lac) | % to<br>NAV |
|-----------------------------------------------------------------------------|--------------------------|----------|---------------------------|-------------|
| Reliance Industries Ltd                                                     | Petroleum Products       | 45000    | 1282.84                   | 11.10       |
| Thermax Ltd.                                                                | Industrial Capital Goods | 95000    | 818.85                    | 7.09        |
| Reliance Communication Ltd.                                                 | Telecom - Services       | 110000   | 742.34                    | 6.43        |
| National Thermal Power Corporation Ltd                                      | Power                    | 250000   | 591.63                    | 5.12        |
| Larsen & Toubro Ltd.                                                        | Construction             | 13000    | 536.77                    | 4.65        |
| Bharat Heavy Electricals Ltd                                                | Industrial Capital Goods | 20000    | 536.05                    | 4.64        |
| Reliance Petroleum Ltd.                                                     | Petroleum Products       | 225000   | 489.94                    | 4.24        |
| Tata Power Co. Ltd.                                                         | Power                    | 40000    | 468.92                    | 4.06        |
| Punj Lloyd Ltd                                                              | Construction             | 90000    | 458.96                    | 3.97        |
| Aditya Birla Nuvo Ltd                                                       | Textile Products         | 25000    | 390.63                    | 3.38        |
| State Bank Of India                                                         | Banks                    | 15000    | 345.05                    | 2.99        |
| Tata Steel Ltd.                                                             | Ferrous Metals           | 40000    | 330.28                    | 2.86        |
| ICICIBank Ltd.                                                              | Banks                    | 25000    | 296.16                    | 2.56        |
| Mphasis Ltd                                                                 | Software                 | 95000    | 271.65                    | 2.35        |
| J S W Steel Ltd.                                                            | Ferrous Metals           | 25000    | 252.26                    | 2.18        |
| Oil & Natural Gas Corporation Ltd.                                          | Oil                      | 20000    | 234.15                    | 2.03        |
| Esab (India) Ltd.                                                           | Industrial Products      | 49420    | 212.98                    | 1.84        |
| Tata Motors Ltd.                                                            | Auto                     | 28783    | 211.08                    | 1.83        |
| Lupin Laboratories Ltd                                                      | Pharmaceuticals          | 40000    | 210.22                    | 1.82        |
| Reliance Energy Ltd                                                         | Power                    | 12000    | 208.57                    | 1.81        |
| Asian Paints (India) Ltd.                                                   | Consumer Non Durables    | 20000    | 198.07                    | 1.71        |
| Ranbaxy Laboratories Ltd.                                                   | Pharmaceuticals          | 50000    | 193.57                    | 1.68        |
| Mahindra & Mahindra Ltd.                                                    | Auto                     | 25000    | 182.95                    | 1.58        |
| Siemens Ltd.                                                                | Industrial Capital Goods | 10000    | 181.58                    | 1.57        |
| Sesa Goa Ltd.                                                               | Ferrous Metals           | 5000     | 172.67                    | 1.49        |
| Dish T V India Ltd                                                          | Media & Entertainment    | 200000   | 164.10                    | 1.42        |
| Infosys Technologies Ltd                                                    | Software                 | 9000     | 144.36                    | 1.25        |
| Indian Hotels Ltd.                                                          | Hotels                   | 100000   | 134.55                    | 1.16        |
| Reliance Capital Ltd.                                                       | Finance                  | 5000     | 117.85                    | 1.02        |
| Zee Entertainment Enterprises Ltd                                           | Media & Entertainment    | 40000    | 115.06                    | 1.00        |
| Tech Mahindra Ltd.                                                          | Software                 | 10000    | 102.66                    | 0.89        |
| H D F C Bank Ltd.                                                           | Banks                    | 5000     | 85.95                     | 0.74        |
| Sun Pharmaceutical Ind Ltd.                                                 | Pharmaceuticals          | 7000     | 77.17                     | 0.67        |
| Tata Consultancy Services Ltd.                                              | Software                 | 7000     | 70.98                     | 0.61        |
| Empee Distilleries Ltd.                                                     | Consumer Non Durables    | 18122    | 52.86                     | 0.46        |
| Sundaram Fasteners Ltd.                                                     | Auto Ancillaries         | 75000    | 37.31                     | 0.32        |
| Total                                                                       |                          |          | 10921.02                  | 94.53       |
| Money Market Instruments                                                    |                          |          |                           |             |
| 91 Days Treasury Bills (04/01/2008)                                         |                          | 160000   | 158.46                    | 1.37        |
| 91 Days Treasury Bills (07/12/2007)                                         |                          | 20000    | 19.94                     | 0.17        |
| CBLO                                                                        |                          |          | 62.34                     | 0.54        |
| Total                                                                       |                          |          | 240.74                    | 2.08        |
| Others (Current Net Assets)                                                 |                          |          | 391.18                    | 3.39        |
| Grand Total (Equities + MMI + Others) Portfolio Turnover Ratio : 0.05 times |                          |          | 11552.94                  | 100.00      |