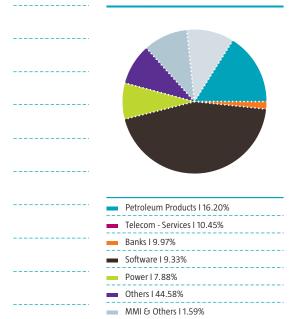

### **Asset composition as on 30.11.2007** (percentage to net assets)

#### **Equities**

| Name of the Instrument                                                      | Industry Classification  | Quantity | Mkt Value<br>(Rs. in lac) | % to<br>NAV |
|-----------------------------------------------------------------------------|--------------------------|----------|---------------------------|-------------|
| Reliance Industries Ltd                                                     | Petroleum Products       | 45000    | 1282.84                   | 11.10       |
| Thermax Ltd.                                                                | Industrial Capital Goods | 95000    | 818.85                    | 7.09        |
| Reliance Communication Ltd.                                                 | Telecom - Services       | 110000   | 742.34                    | 6.43        |
| National Thermal Power Corporation Ltd                                      | Power                    | 250000   | 591.63                    | 5.12        |
| Larsen & Toubro Ltd.                                                        | Construction             | 13000    | 536.77                    | 4.65        |
| Bharat Heavy Electricals Ltd                                                | Industrial Capital Goods | 20000    | 536.05                    | 4.64        |
| Reliance Petroleum Ltd.                                                     | Petroleum Products       | 225000   | 489.94                    | 4.24        |
| Tata Power Co. Ltd.                                                         | Power                    | 40000    | 468.92                    | 4.06        |
| Punj Lloyd Ltd                                                              | Construction             | 90000    | 458.96                    | 3.97        |
| Aditya Birla Nuvo Ltd                                                       | Textile Products         | 25000    | 390.63                    | 3.38        |
| State Bank Of India                                                         | Banks                    | 15000    | 345.05                    | 2.99        |
| Tata Steel Ltd.                                                             | Ferrous Metals           | 40000    | 330.28                    | 2.86        |
| ICICIBank Ltd.                                                              | Banks                    | 25000    | 296.16                    | 2.56        |
| Mphasis Ltd                                                                 | Software                 | 95000    | 271.65                    | 2.35        |
| J S W Steel Ltd.                                                            | Ferrous Metals           | 25000    | 252.26                    | 2.18        |
| Oil & Natural Gas Corporation Ltd.                                          | Oil                      | 20000    | 234.15                    | 2.03        |
| Esab (India) Ltd.                                                           | Industrial Products      | 49420    | 212.98                    | 1.84        |
| Tata Motors Ltd.                                                            | Auto                     | 28783    | 211.08                    | 1.83        |
| Lupin Laboratories Ltd                                                      | Pharmaceuticals          | 40000    | 210.22                    | 1.82        |
| Reliance Energy Ltd                                                         | Power                    | 12000    | 208.57                    | 1.81        |
| Asian Paints (India) Ltd.                                                   | Consumer Non Durables    | 20000    | 198.07                    | 1.71        |
| Ranbaxy Laboratories Ltd.                                                   | Pharmaceuticals          | 50000    | 193.57                    | 1.68        |
| Mahindra & Mahindra Ltd.                                                    | Auto                     | 25000    | 182.95                    | 1.58        |
| Siemens Ltd.                                                                | Industrial Capital Goods | 10000    | 181.58                    | 1.57        |
| Sesa Goa Ltd.                                                               | Ferrous Metals           | 5000     | 172.67                    | 1.49        |
| Dish T V India Ltd                                                          | Media & Entertainment    | 200000   | 164.10                    | 1.42        |
| Infosys Technologies Ltd                                                    | Software                 | 9000     | 144.36                    | 1.25        |
| Indian Hotels Ltd.                                                          | Hotels                   | 100000   | 134.55                    | 1.16        |
| Reliance Capital Ltd.                                                       | Finance                  | 5000     | 117.85                    | 1.02        |
| Zee Entertainment Enterprises Ltd                                           | Media & Entertainment    | 40000    | 115.06                    | 1.00        |
| Tech Mahindra Ltd.                                                          | Software                 | 10000    | 102.66                    | 0.89        |
| H D F C Bank Ltd.                                                           | Banks                    | 5000     | 85.95                     | 0.74        |
| Sun Pharmaceutical Ind Ltd.                                                 | Pharmaceuticals          | 7000     | 77.17                     | 0.67        |
| Tata Consultancy Services Ltd.                                              | Software                 | 7000     | 70.98                     | 0.61        |
| Empee Distilleries Ltd.                                                     | Consumer Non Durables    | 18122    | 52.86                     | 0.46        |
| Sundaram Fasteners Ltd.                                                     | Auto Ancillaries         | 75000    | 37.31                     | 0.32        |
| Total                                                                       |                          |          | 10921.02                  | 94.53       |
| Money Market Instruments                                                    |                          |          |                           |             |
| 91 Days Treasury Bills (04/01/2008)                                         |                          | 160000   | 158.46                    | 1.37        |
| 91 Days Treasury Bills (07/12/2007)                                         |                          | 20000    | 19.94                     | 0.17        |
| CBLO                                                                        |                          |          | 62.34                     | 0.54        |
| Total                                                                       |                          |          | 240.74                    | 2.08        |
| Others (Current Net Assets)                                                 |                          |          | 391.18                    | 3.39        |
| Grand Total (Equities + MMI + Others) Portfolio Turnover Ratio : 0.05 times |                          |          | 11552.94                  | 100.00      |