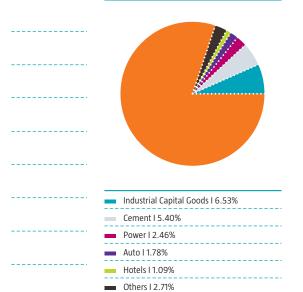

#### **Equities**

| Name of the Instrument                                     | Industry Classification            | Quantity        | Mkt Value<br>(Rs. in lac) | % to<br>NA\  |
|------------------------------------------------------------|------------------------------------|-----------------|---------------------------|--------------|
| Reliance Industries Ltd                                    | Petroleum Products                 | 44000           | 1254.33                   | 7.13         |
| Larsen & Toubro Ltd.                                       | Construction                       | 25000           | 1032.25                   | 5.87         |
| Bharat Heavy Electricals Ltd                               | Industrial Capital Goods           | 33000           | 884.48                    | 5.03         |
| Jaiprakash Associates Ltd                                  | Construction                       | 40000           | 725.08                    | 4.12         |
| National Thermal Power Corporation Ltd                     | Power                              | 300000          | 709.95                    | 4.04         |
| Walchandnagar Industries Ltd.                              | Construction                       | 8035            | 692.73                    | 3.94         |
| Reliance Energy Ltd                                        | Power                              | 35000           | 608.34                    | 3.46         |
| Punj Lloyd Ltd                                             | Construction                       | 115000          | 586.44                    | 3.33         |
| Grasim Industries Ltd.                                     | Cement                             | 15000           | 568.94                    | 3.23         |
| Siemens Ltd.                                               | Industrial Capital Goods           | 30000           | 544.76                    | 3.10         |
| Reliance Communication Ltd.                                | Telecom - Services                 | 80000           | 539.88                    | 3.0          |
| Century Textiles & Industries Ltd.                         | Cement                             | 35000           | 389.13                    | 2.2          |
| Tata Power Co. Ltd.                                        | Power                              | 30000           | 351.69                    | 2.00         |
| Thermax Ltd.                                               | Industrial Capital Goods           | 40000           | 344.78                    | 1.96         |
| Tata Steel Ltd.                                            | Ferrous Metals                     | 40000           | 330.28                    | 1.88         |
| Alstom Projects India Ltd                                  | Industrial Capital Goods           | 35000           | 328.83                    | 1.87         |
| Associated Cement Companies Ltd.                           | Cement                             | 30000           | 326.84                    | 1.86         |
| Infrastructure Development Finance Co. Ltd.                |                                    | 150000          | 306.82                    | 1.74         |
| Hindustan Construction Co Ltd                              | Construction                       | 150000          | 301.65                    | 1.7          |
| Crompton Greaves Ltd.                                      | Industrial Capital Goods           | 70000           | 296.97                    | 1.69         |
| Power Grid Corporation Of India Ltd.                       | Power                              | 200000          | 295.8                     | 1.68         |
| Mcnally Bharat Engg Co Ltd                                 | Industrial Capital Goods           | 120000          | 294.18                    | 1.67         |
| Oil & Natural Gas Corporation Ltd.                         | Oil                                | 25000           | 292.69                    | 1.66         |
| Gujarat State Petronet Ltd                                 | Gas                                | 399850          | 292.29                    | 1.60         |
| Monnet Ispat & Energy Ltd                                  | Ferrous Metals                     | 70000           | 284.48                    | 1.62         |
| Bharati Airtel Ltd                                         | Telecom - Services                 | 29599           | 278.07                    | 1.58         |
| Sterlite Industries (I) Ltd                                | Non - Ferrous Metals               | 25000           | 258.69                    | 1.47         |
| ICICIBank Ltd.                                             | Banks                              | 20000           | 236.93                    | 1.35         |
| Esab (India) Ltd.                                          | Industrial Products                | 50395           | 217.18                    | 1.23         |
| Ultra Tech Cement Ltd                                      | Cement                             | 21427           | 211.57                    | 1.20         |
| J S W Steel Ltd.                                           | Ferrous Metals                     | 20000           | 201.81                    | 1.15         |
| D L F Limited                                              | Construction                       | 20000           | 188.78                    | 1.01         |
| Hindalco Industries Ltd                                    | Non - Ferrous Metals               | 100000          | 185.3                     |              |
| Mundra Port Special Economic Zone Ltd.  Ambuia Cements Ltd | Industrial Capital Goods<br>Cement | 19790<br>100000 | 182.66<br>150             | 1.04<br>0.85 |
| Consolidated Construction Consortium Ltd.                  |                                    |                 |                           | 0.82         |
| GVK Power & Infrastruction Consortium Eta.                 | Power                              | 14987<br>18436  | 144.44<br>140.31          | 0.82         |
| Shipping Corporation.Of India Ltd                          | Transportation                     | 50000           | 133.72                    | 0.80         |
| Gujarat NRE Coke Ltd                                       | Minerals/Mining                    | 100000          | 116.6                     | 0.76         |
| Cairn India Ltd.                                           | Oil                                | 50000           | 106.17                    | 0.60         |
| I V R C L Infra & Proj Ltd                                 | Construction                       | 20146           | 94.25                     | 0.54         |
| GMR Infrastructure Ltd                                     | Construction                       | 35000           | 89.07                     | 0.5          |
| Unitech Ltd.                                               | Construction                       | 20000           | 76.52                     | 0.3          |
| B F M L Ltd                                                | Industrial Capital Goods           | 1958            | 32.74                     | 0.4          |
| Supreme Infrastructure India Ltd.                          | Construction                       | 5396            | 7.30                      | 0.04         |
| Total                                                      | Construction                       | 3390            | 15635.72                  | 88.8         |
| Money Market Instruments                                   |                                    |                 |                           |              |
| 91 Days Treasury Bills (04/01/2008)                        |                                    | 1329000         | 1317.43                   | 7.49         |
| 91 Days Treasury Bills (07/12/2007)                        |                                    | 30000           | 29.94                     | 0.1          |
| CBLO                                                       |                                    |                 | 396.55                    | 2.2          |
| Total                                                      |                                    |                 | 1743.92                   | 9.9          |
| Others (Current Net Assets)                                |                                    |                 | 214.75                    | 1.22         |
| Grand Total (Equities + MMI + Others)                      |                                    |                 | 17594.39                  | 100.00       |