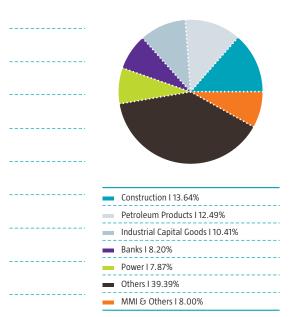

#### Asset composition as on 30.11.2007 (percentage to net assets)

#### **Equities**

| Name of the Instrument                            | Industry Classification                   | Quantity        | Mkt Value<br>(Rs. in lac) | % to<br>NAV  |
|---------------------------------------------------|-------------------------------------------|-----------------|---------------------------|--------------|
| Reliance Industries Ltd                           | Petroleum Products                        | 80000           | 2280.60                   | 10.48        |
| Larsen & Toubro Ltd.                              | Construction                              | 50000           | 2064.50                   | 9.49         |
| Bharat Heavy Electricals Ltd                      | Industrial Capital Goods                  | 50000           | 1340.13                   | 6.16         |
| National Thermal Power Corporation Ltd            | Power                                     | 350000          | 828.28                    | 3.81         |
| Siemens Ltd.                                      | Industrial Capital Goods                  | 40000           | 726.34                    | 3.34         |
| Punj Lloyd Ltd                                    | Construction                              | 140000          | 713.93                    | 3.28         |
| Reliance Energy Ltd                               | Power                                     | 40000           | 695.24                    | 3.20         |
| State Bank Of India                               | Banks                                     | 30000           | 690.09                    | 3.17         |
| Reliance Communication Ltd.                       | Telecom - Services                        | 95000           | 641.11                    | 2.95         |
| Grasim Industries Ltd.                            | Cement                                    | 15000           | 568.94                    | 2.62         |
| Steel Authority Of India Ltd                      | Ferrous Metals                            | 200000          | 516.90                    | 2.38         |
| Mahindra & Mahindra Ltd.                          | Auto                                      | 70000           | 512.26                    | 2.35         |
| Bharati Airtel Ltd                                | Telecom - Services                        | 50000           | 469.73                    | 2.16         |
| Reliance Petroleum Ltd.                           | Petroleum Products                        | 200000          | 435.50                    | 2.00         |
| Cairn India Ltd.                                  | Oil                                       | 200000          | 424.70                    | 1.95         |
| ICICIBank Ltd.                                    | Banks<br>Software                         | 35000           | 414.63                    | 1.91         |
| Infosys Technologies Ltd<br>Aditya Birla Nuvo Ltd | Textile Products                          | 25200<br>25000  | 404.22<br>390.63          | 1.86<br>1.80 |
| Hindalco Industries Ltd                           | Non - Ferrous Metals                      | 200000          | 390.63                    | 1.80         |
| Associated Cement Companies Ltd.                  | Cement                                    | 30000           | 326.83                    | 1.70         |
| Tech Mahindra Ltd.                                | Software                                  | 31000           | 318.26                    | 1.46         |
| Oil & Natural Gas Corporation Ltd.                | Oil                                       | 25000           | 292.69                    | 1.46         |
| TTC Ltd.                                          | Consumer Non Durables                     | 150000          | 282.90                    | 1.30         |
| Century Textiles & Industries Ltd.                | Cement                                    | 25000           | 277.95                    | 1.28         |
| Tata Steel Ltd.                                   | Ferrous Metals                            | 30000           | 247.71                    | 1.14         |
| Industrial Development Bank Of India              | Banks                                     | 150000          | 244.27                    | 1.12         |
| Monnet Ispat & Energy Ltd                         | Ferrous Metals                            | 60000           | 243.84                    | 1.12         |
| Petronet LNG Ltd.                                 | Gas                                       | 225000          | 233.10                    | 1.07         |
| Ranbaxy Laboratories Ltd.                         | Pharmaceuticals                           | 60000           | 232.29                    | 1.07         |
| Ambuja Cements Ltd                                | Cement                                    | 150000          | 225.00                    | 1.03         |
| Lupin Laboratories Ltd                            | Pharmaceuticals                           | 40000           | 210.22                    | 0.97         |
| Hindustan Unilever Ltd                            | Consumer Non Durables                     | 100000          | 207.15                    | 0.95         |
| Maruti Udyog Ltd                                  | Auto                                      | 20000           | 202.47                    | 0.93         |
| D L F Ltd                                         | Construction                              | 20000           | 188.78                    | 0.87         |
| Axis Bank                                         | Banks                                     | 20000           | 186.25                    | 0.86         |
| Tata Consultancy Services Ltd.                    | Software                                  | 15000           | 152.09                    | 0.70         |
| Ultra Tech Cement Ltd                             | Cement                                    | 15000           | 148.11                    | 0.68         |
| Tata Motors Ltd.                                  | Auto                                      | 20000           | 146.67                    | 0.67         |
| H D F C Bank Ltd.                                 | Banks                                     | 8000            | 137.52                    | 0.63         |
| Mcnally Bharat Engg Co Ltd                        | Industrial Capital Goods                  | 50000           | 122.57                    | 0.56         |
| Power Finance Corporation Ltd.                    | Finance                                   | 50050           | 121.90                    | 0.56         |
| GVK Power & Infrastructure Ltd.                   | Power                                     | 15000           | 114.16                    | 0.52         |
| U C O Bank Ltd                                    | Banks                                     | 200000          | 111.70                    | 0.51         |
| Tata Teleservices (Mah) Ltd.                      | Telecom - Services                        | 200000          | 96.40                     | 0.44<br>0.41 |
| Dish T V India Ltd<br>Autoline Industries Ltd.    | Media හ Entertainment<br>Auto Ancillaries | 110000<br>50000 | 90.25<br>78.20            | 0.41         |
| B E M L Ltd                                       | Industrial Capital Goods                  | 4556            | 76.20<br>76.19            | 0.35         |
| Power Grid Corporation Of India Ltd.              | Power                                     | 50661           | 74.93                     | 0.33         |
| Empee Distilleries Ltd.                           | Consumer Non Durables                     | 18122           | 52.86                     | 0.34         |
| Religare Enterprises Ltd.                         | Finance                                   | 9042            | 45.79                     | 0.24         |
| Sundaram Fasteners Ltd.                           | Auto Ancillaries                          | 75000           | 37.31                     | 0.21         |
| Total                                             | Adto Allellaries                          | 75000           | 20014.69                  | 92.00        |
| Money Market Instruments                          |                                           |                 | 200105                    | 52.00        |
| 91 Days Treasury Bills (04/01/2008)               |                                           | 284750          | 281.91                    | 1.30         |
| CBLO                                              |                                           | 204/30          | 353.06                    | 1.62         |
| Total                                             |                                           |                 | <b>634.97</b>             | 2.92         |
| Others (Current Net Assets)                       |                                           |                 | 1104.98                   | 5.08         |
| Grand Total (Equities + MMI + Others)             |                                           |                 | 21754.64                  | 100.00       |
|                                                   |                                           |                 |                           |              |