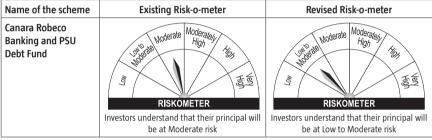

## Change in the Risk-o-meter of Canara Robeco Mutual Fund (CRMF) scheme:

As per the provisions of SEBI circular no. SEBI/HO/IMD/DF3/CIR/P/2020/197 dated October 05, 2020, the Risk-o-meter of the below mentioned scheme of Canara Robeco Mutual Fund stands revised as under:

The above Risk-o-meter is based on the evaluation of risk level of the Schemes' portfolio as on 31st March 2023.

This addendum shall form an integral part of the Statement of Additional Information ("SAI"), Scheme Information Document ("SID") and Key Information Memorandum ("KIM") of the Scheme(s) of CRMF as amended from time to time. All other terms and conditions mentioned in the SAI, SID, and KIM of CRMF shall remain unchanged.