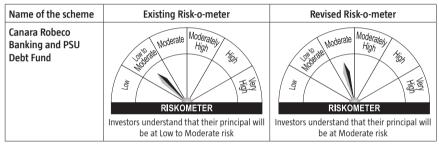

## Change in the Risk-o-meter of Canara Robeco Mutual Fund (CRMF) scheme:

As per the provisions of SEBI circular no. SEBI/HO/IMD/DF3/CIR/P/2020/197 dated October 05, 2020, the Risk-o-meter of the below mentioned scheme of Canara Robeco Mutual Fund stands revised as under:

The above Risk-o-meter is based on the evaluation of risk level of the Schemes' portfolio as on April 28, 2023.

This addendum shall form an integral part of the Statement of Additional Information ("SAI"), Scheme Information Document ("SID") and Key Information Memorandum ("KIM") of the Scheme(s) of CRMF as amended from time to time. All other terms and conditions mentioned in the SAI, SID, and KIM of CRMF shall remain unchanged.