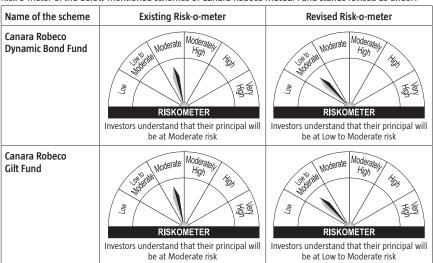

#### Change in the Risk-o-meters of Canara Robeco Mutual Fund (CRMF) schemes:

As per the provisions of SEBI circular no. SEBI/HO/IMD/DF3/CIR/P/2020/197 dated October 05, 2020, the Risk-o-meter of the below mentioned schemes of Canara Robeco Mutual Fund stands revised as under:

The above Risk-o-meter is based on the evaluation of risk level of the Schemes' portfolio as on 31st October 2022.

This addendum shall form an integral part of the Statement of Additional Information ("SAI"), Scheme Information Document ("SID") and Key Information Memorandum ("KIM") of the Scheme(s) of CRMF as amended from time to time. All other terms and conditions mentioned in the SAI, SID, and KIM of CRMF shall remain unchanged.