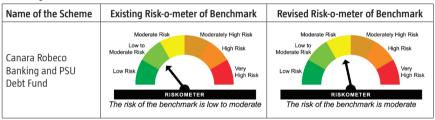

## Change in the Risk-o-meter of the Benchmark of Canara Robeco Banking and PSU Debt Fund:

**NOTICE** is hereby given to the Unitholders of Canara Robeco Banking and PSU Debt Fund pursuant to clause 17.4.1 (h) of the SEBI Master Circular for Mutual Funds dated June 27, 2024 read with clause 9 of SEBI Circular No. SEBI/HO/IMD/PoD1/CIR/P/2024/150 dated November 05, 2024 that the Risk-o-meter of the Benchmark of Canara Robeco Banking and PSU Debt Fund viz. CRISIL Banking and PSU Debt A-II Index ("the Benchmark") has changed as mentioned below: